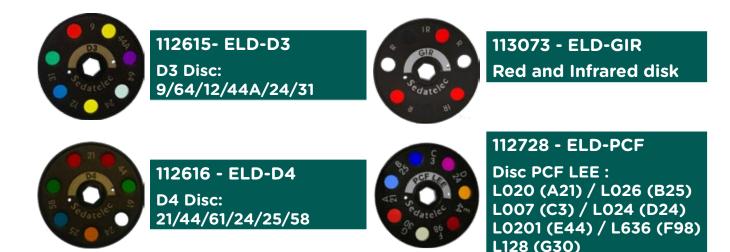

#### DISCS FOR PREMIO 40

| 112497 - ELD-DV - BLANK DISC FOR PERSONALIZED COLORS |     |                                         |  |  |  |  |
|------------------------------------------------------|-----|-----------------------------------------|--|--|--|--|
|                                                      |     |                                         |  |  |  |  |
| 5x8x0.5 cm                                           | 30g | Packaged in individual plasticised bags |  |  |  |  |

You can create your own discs with a choice of colors on request with minimum amount for schools or teachers.