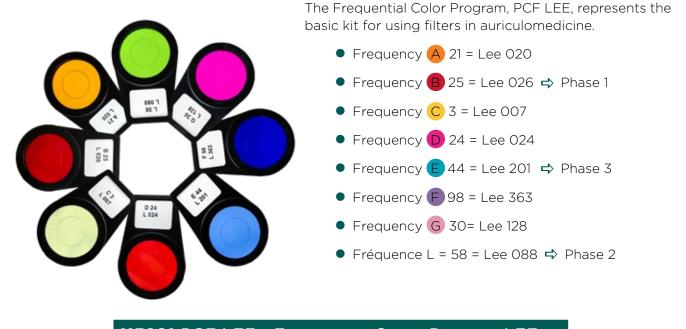

# PCF : FREQUENTIAL COLOR PROGRAM LEE

| 113291 PCF L | .EE - F | REQUENTIAL COLOR PROGRAM LEE         |
|--------------|---------|--------------------------------------|
| 20x6x18 cm   | 180g    | Plasticised bag containing 8 filters |